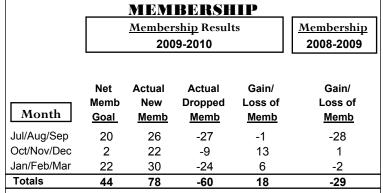

| New<br>Club<br>Goal              | Actual<br>New<br><u>Clubs</u> | Actual<br>Dropped<br><u>Clubs</u> | Gain/<br>Loss of<br><u>Clubs</u> | Gain/<br>Loss of<br><u>Clubs</u> |
| Jul/Aug/Sep | 1                                | 0                             | -1                                | -1                               | -2                               |
| Oct/Nov/Dec | 0                                | 0                             | 1                                 | 1                                | 0                                |
| Jan/Feb/Mar | 1                                | 0                             | 0                                 | 0                                | 0                                |

**CLUBS** 





## YTD Status Quo Clubs 2009-2010









## **Gender Comparison 2009-2010**