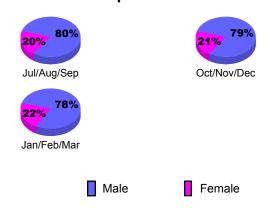

ctual<br>New<br><u>Clubs</u> | Actual<br>Dropped<br><u>Clubs</u> | Gain/<br>Loss of<br><u>Clubs</u> | Gain/<br>Loss of<br><u>Clubs</u> |
| Jul/Aug/Sep | 1                                | 0                             | -1                                | -1                               | -2                               |
| Oct/Nov/Dec | 0                                | 0                             | 1                                 | 1                                | 0                                |
| Jan/Feb/Mar | 1                                | 0                             | 0                                 | 0                                | 0                                |

**CLUBS** 





## YTD Status Quo Clubs 2009-2010









## **Gender Comparison 2009-2010**