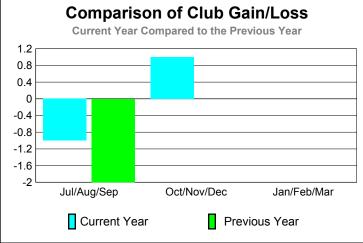

## GMT: JOHN F WALKER Location: UTAH GMT CA: 1

|             | <u>Club</u> Results<br>2009-2010 |                               |                                   |                                  | <u>Clubs</u><br><b>2008-2009</b> |
|-------------|----------------------------------|-------------------------------|-----------------------------------|----------------------------------|----------------------------------|
| Month       | New<br>Club<br>Goal              | Actual<br>New<br><u>Clubs</u> | Actual<br>Dropped<br><u>Clubs</u> | Gain/<br>Loss of<br><u>Clubs</u> | Gain/<br>Loss of<br><u>Clubs</u> |
| Jul/Aug/Sep | 1                                | 0                             | -1                                | -1                               | -2                               |
| Oct/Nov/Dec | 0                                | 0                             | 1                                 | 1                                | 0                                |
| Jan/Feb/Mar | 1                                | 0                             | 0                                 | 0                                | 0                                |