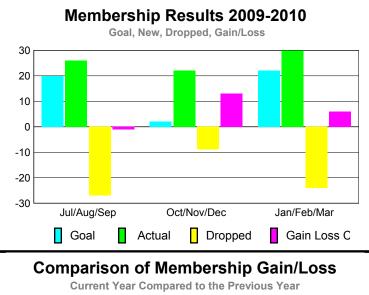

## GMT: JOHN F WALKER Location: UTAH GMT CA: 1

|             | <u>Club</u> Results<br>2009-2010 |                               |                                   |                                  | <u>Clubs</u><br><b>2008-2009</b> |
|-------------|----------------------------------|-------------------------------|-----------------------------------|----------------------------------|----------------------------------|
| Month       | New<br>Club<br>Goal              | Actual<br>New<br><u>Clubs</u> | Actual<br>Dropped<br><u>Clubs</u> | Gain/<br>Loss of<br><u>Clubs</u> | Gain/<br>Loss of<br><u>Clubs</u> |
| Jul/Aug/Sep | 1                                | 0                             | -1                                | -1                               | -2                               |
| Oct/Nov/Dec | 0                                | 0                             | 1                                 | 1                                | 0                                |
| Jan/Feb/Mar | 1                                | 0                             | 0                                 | 0                                | 0                                |