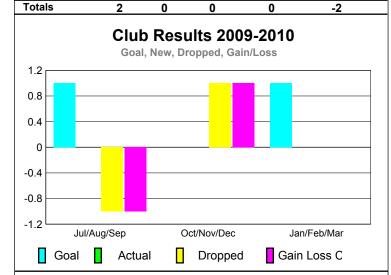

## GMT: JOHN F WALKER Location: UTAH GMT CA: 1

|             | <u>Club</u> Results<br>2009-2010 |                               |                                   |                                  | <u>Clubs</u><br><b>2008-2009</b> |
|-------------|----------------------------------|-------------------------------|-----------------------------------|----------------------------------|----------------------------------|
| Month       | New<br>Club<br>Goal              | Actual<br>New<br><u>Clubs</u> | Actual<br>Dropped<br><u>Clubs</u> | Gain/<br>Loss of<br><u>Clubs</u> | Gain/<br>Loss of<br><u>Clubs</u> |
| Jul/Aug/Sep | 1                                | 0                             | -1                                | -1                               | -2                               |
| Oct/Nov/Dec | 0                                | 0                             | 1                                 | 1                                | 0                                |
| Jan/Feb/Mar | 1                                | 0                             | 0                                 | 0                                | 0                                |