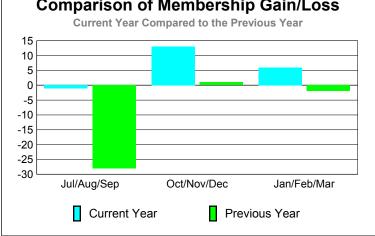

| New<br>Club<br>Goal              | Actual<br>New<br><u>Clubs</u> | Actual<br>Dropped<br><u>Clubs</u> | Gain/<br>Loss of<br><u>Clubs</u> | Gain/<br>Loss of<br><u>Clubs</u> |
| Jul/Aug/Sep | 1                                | 0                             | -1                                | -1                               | -2                               |
| Oct/Nov/Dec | 0                                | 0                             | 1                                 | 1                                | 0                                |
| Jan/Feb/Mar | 1                                | 0                             | 0                                 | 0                                | 0                                |

**CLUBS** 





## YTD Status Quo Clubs 2009-2010









## **Gender Comparison 2009-2010**